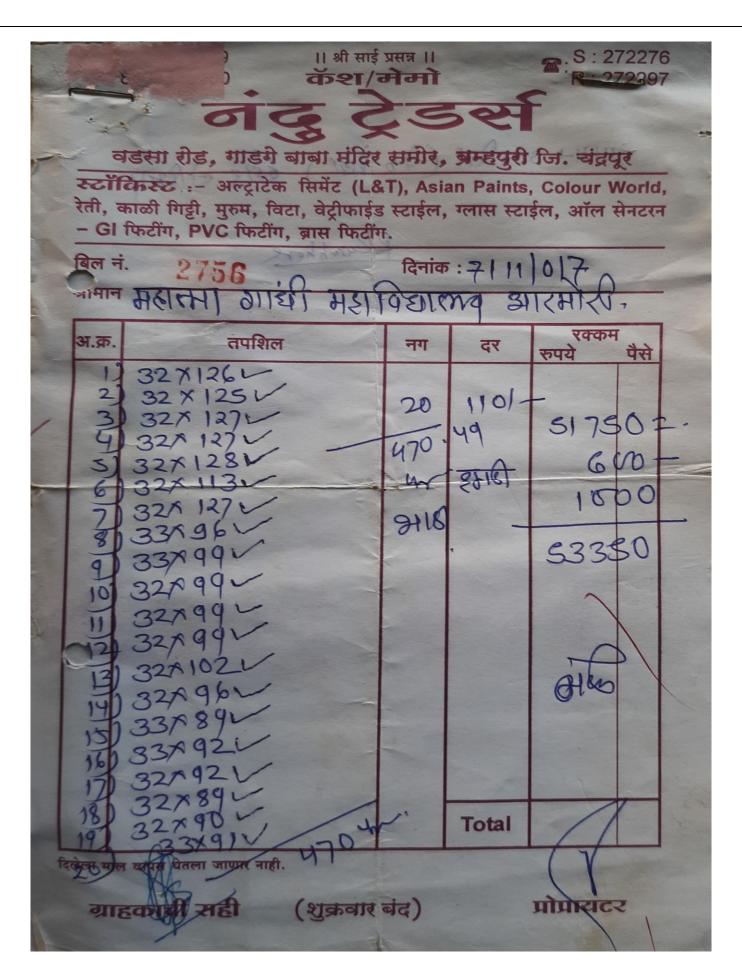

# Expenditure Sample Bills on Academic and Physical Facilities in the year 2016-17

AKASH FURNITECH PVT. LTD. E.mail - akash@akashfurniture.com

RECEIPT

M-37, Near Candico Factory, Hingna, MIDC, Nagpur 440 016. Tel.: 9823105640

Received with thanks from Machaelmee Gardhi Callege.

Armori

the sum of Rupees Fifty Six thousand Four hereofind winety Eighty

Vide cash / cheque no. \_\_\_\_\_ Cheq No- "003253"

\_ Dated: Bill No .: -

Rs. 36498/

#### AKASH FURNITECH PVT. LTD.

M-37, Near Candico Factory, Hingna, MIDC, Nagpur 440 016. Tel.: 9823105640

E.mail - skash@skashfurniture.com

| VA | $\Gamma$ ! | VO | 27 | 756 | 102 | 20. | 20 1 | V=1 | 21. | 5-1 | 2-20 | 11. |
|----|------------|----|----|-----|-----|-----|------|-----|-----|-----|------|-----|
|    |            |    |    |     |     |     |      |     |     |     |      |     |

CST NO.: 27561022020 C-Dt.5-12-2013

| M/s.  | प्राचार्य. | महाला | गांची क्लेफ. |        |  |
|-------|------------|-------|--------------|--------|--|
| Addre |            |       | आरमेरी       |        |  |
| P.O.0 | order No   |       |              | Date : |  |

Customer Vat/Tin No.: \_\_\_\_\_ Tel.: \_\_\_\_

| , |               |                                         |          |           |            |
|---|---------------|-----------------------------------------|----------|-----------|------------|
|   | SR. NO.       | DESCRIPTION                             | QTY.     | RATE      | AMOUNT RS. |
|   | *             | Office Almiraha.<br>Size JSX33X18 plain | SNO      | 6210/     | -31050/-   |
|   | <del>20</del> | Oblice Table 21/2 ×41/2 Steel Table     | 320      | 6390      | 19170/-    |
|   |               |                                         |          |           |            |
|   |               |                                         |          |           |            |
|   |               |                                         |          | Sub Total | 50220/-    |
|   |               |                                         |          | Transport | _          |
| 1 |               |                                         |          | Vat 12.5% | 6278/-     |
| R | , El          | by Sx thousand four hundred in Right On | unity by | Total     | 36,498/-   |

All Dealings are subject to Nagpur Jurisdiction

I/We hereby certify that my/our registration certificate under the Maharashtra Value Added Tax Act, 2002 is in force on the date on which the sale of the goods specified in this tax invoice is made by me/us & that the transaction of sales covered by this tax invoice has been effected by me/us and it shall be accounted for in the transaction of the sales while filling of return and the due tax "any, payable on the sale has been paid or shall be paid".