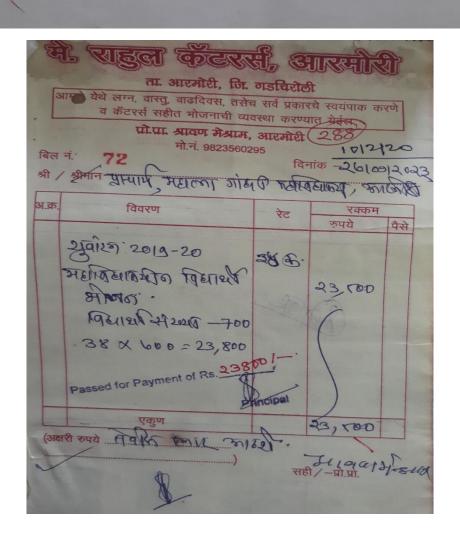

ject to 'ARMORI' Jurisdiction only. for Panjwani Enterprises Authorised Signator





## MasterSoft

ERP Solutions Pvt.Ltd.

Accelerating education

1456-A, New Nandanvan, Nagpur-440029 MS India Phone-0712-2710900, 2710909 Fax: 0712-2713710 Email:sales@iitms.co.in Web Site:www.iitms.co.in

Receipt No.: MS19/R/10761

Received with thanks from THE PRINCIPAL,
MAHATMA GANDHI ARTS, SCIENCE &
LATE NASARUDDINBHAI PANJWANI COMMERCE
COLLEGE, ARMORI, DIST - GADCHIROLI

in Cash/D.D/Cheque No. NEFT

drawn on SBI C/A A/C-34979484917

dated: 2019-10-24

against Invoice No.

For MasterSoft ERP Solutions vt.Ltd

Date :24 Oct 2019

Rs.

83,246.00

Authorised Signature.

This is a computer generated receipt. No need for any signature.

the sum of Rs. Rupees Eighty-Three Thousand Two Hundred Forty-Six Only





Invoice

| MASTERSOFT ERP SOLUTIONS PVT LTD 2018 - 2020,<br>1456- A NEW NANDANWAN OPP. PANDAV                                        | Invoice No<br>AUG/030/2019-20 | Dated <b>01-Aug-2019</b>                  |  |
|---------------------------------------------------------------------------------------------------------------------------|-------------------------------|-------------------------------------------|--|
| POLYTECHNIC NAGPUR GSTN - 27AAJCM7667D1Z4 CIN - U72900MH2015PTC264680                                                     | Delivery Note                 | Mode/Terms Of Payment  Other Reference(s) |  |
| E-MAIL - accounts@iitms.co.in                                                                                             | Supplier's Ref.               |