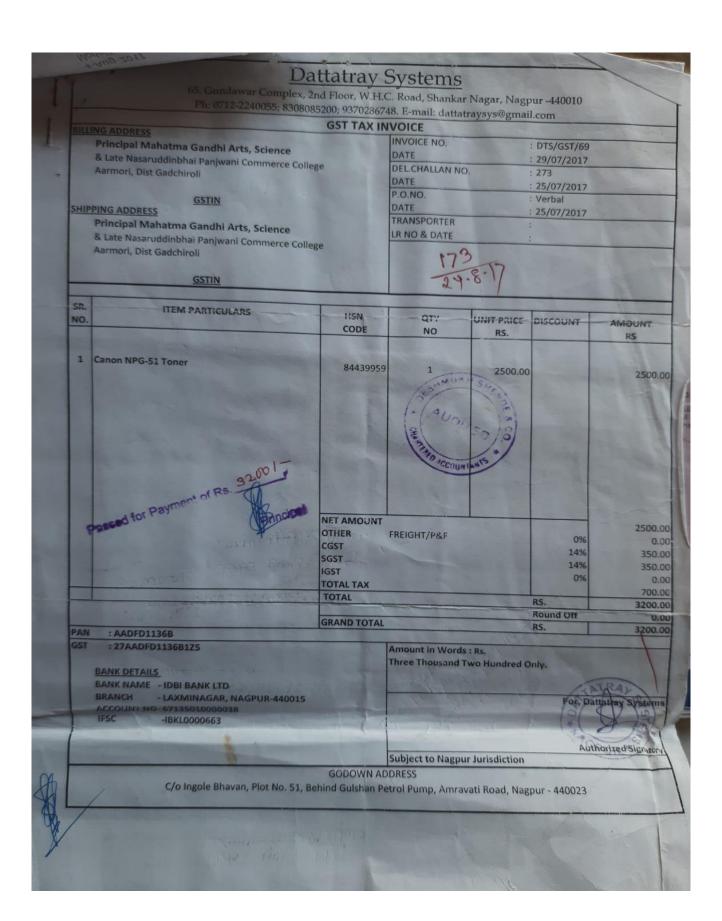

# Expenditure Sample Bills on Academic and Physical Facilities in the year 2016-17

AKASH FURNITECH PVT. LTD. E.mail - akash@akashfurniture.com

RECEIPT

M-37, Near Candico Factory, Hingna, MIDC, Nagpur 440 016. Tel.: 9823105640

Received with thanks from Machaelmee Gardhi Callege.

Armori

the sum of Rupees Fifty Six thousand Four hereofind winety Eighty

Vide cash / cheque no. \_\_\_\_\_ Cheq No- "003253"

\_ Dated: Bill No .: -

Rs. 36498/

#### AKASH FURNITECH PVT. LTD.

M-37, Near Candico Factory, Hingna, MIDC, Nagpur 440 016. Tel.: 9823105640

E.mail - skash@skashfurniture.com

| VA | $\Gamma$ ! | VO | 27 | 756 | 102 | 20. | 20 1 | V=1 | 21. | 5-1 | 2-20 | 11. |
|----|------------|----|----|-----|-----|-----|------|-----|-----|-----|------|-----|
|    |            |    |    |     |     |     |      |     |     |     |      |     |

CST NO.: 27561022020 C-Dt.5-12-2013

| M/s.  | प्राचार्य. | महाला | गांची क्लेफ. |        |  |
|-------|------------|-------|--------------|--------|--|
| Addre |            |       | आरमेरी       |        |  |
| P.O.0 | order No   |       |              | Date : |  |

Customer Vat/Tin No.: \_\_\_\_\_ Tel.: \_\_\_\_

| , |               |                                         |          |           |            |
|---|---------------|-----------------------------------------|----------|-----------|------------|
|   | SR. NO.       | DESCRIPTION                             | QTY.     | RATE      | AMOUNT RS. |
|   | *             | Office Almiraha.<br>Size JSX33X18 plain | SNO      | 6210/     | -31050/-   |
|   | <del>20</del> | Oblice Table 21/2 ×41/2 Steel Table     | 320      | 6390      | 19170/-    |
|   |               |                                         |          |           |            |
|   |               |                                         |          |           |            |
|   |               |                                         |          | Sub Total | 50220/-    |
|   |               |                                         |          | Transport | _          |
| 1 |               |                                         |          | Vat 12.5% | 6278/-     |
| R | , El          | by Sx thousand four hundred in Right On | unity by | Total     | 36,498/-   |

All Dealings are subject to Nagpur Jurisdiction

I/We hereby certify that my/our registration certificate under the Maharashtra Value Added Tax Act, 2002 is in force on the date on which the sale of the goods specified in this tax invoice is made by me/us & that the transaction of sales covered by this tax invoice has been effected by me/us and it shall be accounted for in the transaction of the sales while filling of return and the due tax "any, payable on the sale has been paid or shall be paid".

For Akash Furniyech Pvs. Ltd.

Exe. Chairs, Modular, Furniture, Office Furniture, Computer Furniture, Steel Furniture, School & Collage Furniture 356, Great Nag Road, Nagpur - 9 M.: 9730005672, 9890174040, 9860467424 DELIVERY CHALLAN / ESTIMATE Date:-\_\_\_ No. 048 M./S. HEICHI Representative Name Shilpa Mada Address \_\_\_\_\_ Website Phone No. 9890174040 Email Birthday Anniversary Mobile 7798303264 Total Rate Qty. **Particulars** No. \* Office Almircha

Sye 75 x 32 x 18

Plant

Table 21/2 x 41/2 steel 3 No 6290/- 19170/-PRINCIPAL M. G. Arts, Science & Late N. P. Commerce College 502201 ARM TRI, Distt. Gadchiroli Sub Total Extu Transportation Exh-6278 Vat 12.5% \*Good Once Sold will not be taken back.
\*Transportation Will be entirely on customer risk & will be extra charged. Total Delivery Date Time -Balance Bal **Customer Signature** 