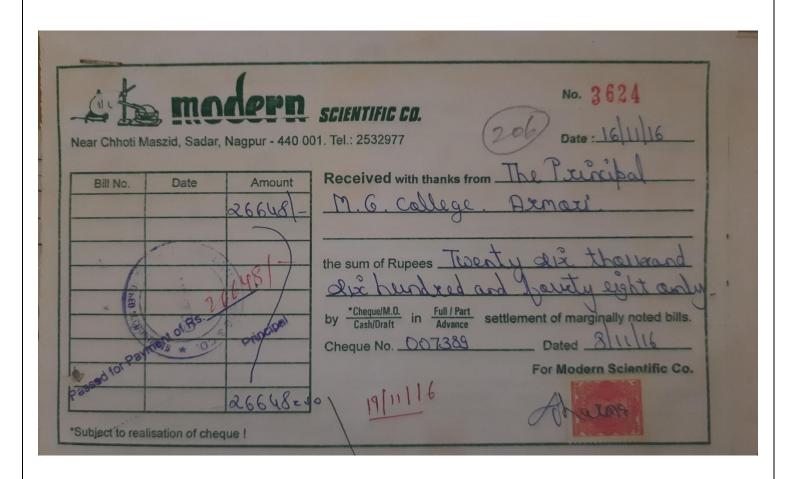

#### PRERNA OFFSET PRINTS

MAIN ROAD, DESAIGANJ (WADSA) DIST. GADCHIROLI

Phone: 07137-27 26 35 Mobile: 8888 21 51 21, 94 234 23 637

M.G. College, Armori

Invoice No.

175

Dated

| 1 | 9- | п  | 11  | n | -2 | n | 1 | 6 |
|---|----|----|-----|---|----|---|---|---|
|   | 9  | м. | 200 | ш | -  | ~ | ш | * |

| Description of Goods | Qua<br>Shipped | antity<br>Billed | Rate     | per | Amount    |
|----------------------|----------------|------------------|----------|-----|-----------|
| P. sepectus          |                | 2,000 pcs        | 29.50    | pcs | 59,000.00 |
|                      |                |                  |          |     |           |
|                      |                |                  |          |     |           |
|                      |                |                  |          |     |           |
| Nº Nº                |                | HEND             | E 8 CO   |     |           |
| che:No<br>23/8/16    |                |                  | TEO !    | 2   |           |
|                      |                | 1 2 2 PM         |          |     |           |
| CHANKS!              | Total          | 2,000 pcs        | ULCOD HO |     | 59,000.00 |

Fifty Nine Thousand Only

PRINCIPAL M. G. Arts, Science & M. G. Arts, Science College

Authorised Signature

(NoARN Receipt will be given at the time of payment. No claim will be accept without re-

For, PRERNA OFFSET PRINTS