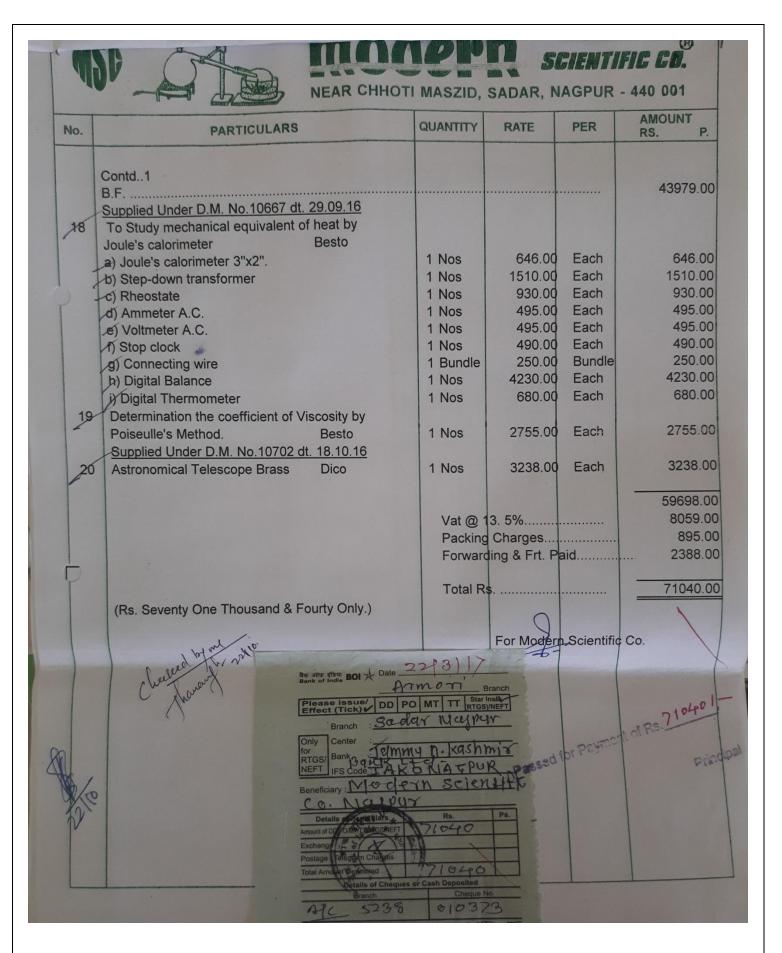

| S.<br>No.   | PARTICULARS                                                                                                                                                                                                                                                                                                                                                                                                                             | QUANTITY       | RATE                     | PER | AMOUNT<br>RS. P.     |
|-------------|-----------------------------------------------------------------------------------------------------------------------------------------------------------------------------------------------------------------------------------------------------------------------------------------------------------------------------------------------------------------------------------------------------------------------------------------|----------------|--------------------------|-----|----------------------|
| 2           | Maxwell Needle Hemocytometer Imported Besto                                                                                                                                                                                                                                                                                                                                                                                             | 2 Nos<br>3 Nos | 3990.00<br>1780.00       |     | · 7980.00<br>5340.00 |
|             | WH SHAN                                                                                                                                                                                                                                                                                                                                                                                                                                 | Vat @ 1        | 13. 5%                   |     | 13320.00<br>1798.00  |
|             | · * 00 * 30 * 1                                                                                                                                                                                                                                                                                                                                                                                                                         | Packing        | Charges<br>ding & Frt. P |     | 200.00               |
|             |                                                                                                                                                                                                                                                                                                                                                                                                                                         |                | s                        |     | 15851.00             |
| 8           | (Rs.Fifteen Thousand Eight Hundred Fifty One Onl                                                                                                                                                                                                                                                                                                                                                                                        | y.)            |                          |     |                      |
|             |                                                                                                                                                                                                                                                                                                                                                                                                                                         |                |                          |     |                      |
| )           | Just 12 thouse of miles                                                                                                                                                                                                                                                                                                                                                                                                                 |                |                          | 1   |                      |
| 1.          | Jees Joan                                                                                                                                                                                                                                                                                                                                                                                                                               |                |                          |     |                      |
| transaction | reby certify that my / our registration certificate under the Maharashtra Value Added Tax Act, 2002 is in<br>se date on which the sale of the goods specified in this Tax invoice is made by me / us and that the<br>of sale covered by this tax invoice has been effected by me / us and it shall be accounted for in the<br>sales while filling of return and the due tax, if any, payable on the sale has been paid or shall be not? |                |                          |     |                      |

Subject to Nagpur Jurisdiction only.

Not responsible for breakage & Shortage or loss in transit.

Rayment of Bill should be made within one month if consignment sent client no credit otherwise interest @18% per annum will be charged.

Chemical sold as per this invoice are not for medical use.

E. & O.E.

For Modern Scientific Co.

|   | अस्पार प्राची ।। श्रीराम ।। १०७१२) २५३०५३१ सिया स्राहित्य स्विमा गही, सीतावर्डी, नागपूर - १२ देवक क्र. 19126 रेल्वे / मोटार / एस. टी. रसीद क्र.                                                                                                                                                                                                                                                                                                                                                                                                                                                                                                                                                                                                                                                                                                                                                                                                                                                                                                                                                                                                                                                                                                                                                                                                                                                                                                                                                                                                                                                                                                                                                                                                                                                                                                                                                                                                                                                                                                                                                                              |
|---|------------------------------------------------------------------------------------------------------------------------------------------------------------------------------------------------------------------------------------------------------------------------------------------------------------------------------------------------------------------------------------------------------------------------------------------------------------------------------------------------------------------------------------------------------------------------------------------------------------------------------------------------------------------------------------------------------------------------------------------------------------------------------------------------------------------------------------------------------------------------------------------------------------------------------------------------------------------------------------------------------------------------------------------------------------------------------------------------------------------------------------------------------------------------------------------------------------------------------------------------------------------------------------------------------------------------------------------------------------------------------------------------------------------------------------------------------------------------------------------------------------------------------------------------------------------------------------------------------------------------------------------------------------------------------------------------------------------------------------------------------------------------------------------------------------------------------------------------------------------------------------------------------------------------------------------------------------------------------------------------------------------------------------------------------------------------------------------------------------------------------|
| • | तपशील  प्रकाशक प्रती  समये  र स्थे  र स्थे  उत्तर्भा जनस्माना प्रदेश । ऽ इठ न्ड०=  र स्थे  उत्तर्भा सम्बे  र स्थे  उत्तर्भा सम्बे  र स्थे  उत्तर्भा सम्बे  र स्थे  र |
| • | d for Payme.                                                                                                                                                                                                                                                                                                                                                                                                                                                                                                                                                                                                                                                                                                                                                                                                                                                                                                                                                                                                                                                                                                                                                                                                                                                                                                                                                                                                                                                                                                                                                                                                                                                                                                                                                                                                                                                                                                                                                                                                                                                                                                                 |
|   | हण्ये अक्षरी : िन् हणार वास्त स्ति स्वर्धीवर परत घेतली जाणार नाहीत.  □ नागपूर व्यतिरिक्त अन्य बैंकचा चेक पाठिवताना ह. १००० पर्यंत ह. २५ व त्यावरील रकमेवर प्रतिहजारी ह. १०/- प्रमाणे अध्यक पाठिवता.  □ चूक भूल द्वावी घ्यावी. □ नागपूर न्यायालय क्षेत्रांतर्गत.  सिचन साहित्य करिता                                                                                                                                                                                                                                                                                                                                                                                                                                                                                                                                                                                                                                                                                                                                                                                                                                                                                                                                                                                                                                                                                                                                                                                                                                                                                                                                                                                                                                                                                                                                                                                                                                                                                                                                                                                                                                          |

|                            | Distt. : Gadchiroli (M.S.)                                                                                                                                                                               |           |                                         |        |                  |
|----------------------------|----------------------------------------------------------------------------------------------------------------------------------------------------------------------------------------------------------|-----------|-----------------------------------------|--------|------------------|
| S.<br>No.                  | PARTICULARS                                                                                                                                                                                              | QUANTITY  | RATE                                    | PER    | AMOUNT<br>RS. P. |
|                            | CHEMISTRY                                                                                                                                                                                                | 10/3/3/3  |                                         |        |                  |
|                            | Supplied Under D.M. No.10660 dt. 22.09.16                                                                                                                                                                |           |                                         |        | 440.00           |
| *4                         | Acetone                                                                                                                                                                                                  | 2 x500ml  | 205.00                                  | 500ml  | 410.00<br>320.00 |
| *2                         | Acetic acid                                                                                                                                                                                              | 2 x500ml  | 160.00                                  | 500ml  |                  |
| *2 *3 * *5 *6 *7 *8 *8 *10 | Ammonium chloride                                                                                                                                                                                        | 2 x500gm  | 100000000000000000000000000000000000000 | 500gm  | 340.00           |
| A                          | Ammonium Sulphate #                                                                                                                                                                                      | 2 x500gm  |                                         | 500gm  | 270.00           |
| *5                         | Ammonium Carbonate                                                                                                                                                                                       | 2 x500gm  | The second second                       | 500gm  | 380.00           |
| *6                         | Ammonium phosphate Dibasic                                                                                                                                                                               | 1 x500gm  | The second second                       | 500gm  | 320.00           |
| *7                         | Barium Chloride                                                                                                                                                                                          | 1 x500gm  |                                         | 500gm  | 195.00           |
| *8                         | Benzene                                                                                                                                                                                                  | 2 x500ml  | 221.00                                  | 500ml  | 442.00           |
| *9                         | Benzamide                                                                                                                                                                                                | 1 x500gm  |                                         | 500gm  | 704.00           |
| *10                        | Benzoic acid                                                                                                                                                                                             | 1 x500gm  | 300.00                                  | 500gm  | 300.00           |
| *11                        | Benzoyl chloride Qualigens                                                                                                                                                                               | 1 x500ml  | 1019.00                                 | 500ml  | 1019.00          |
| 5.12                       | Chloroform                                                                                                                                                                                               | 3 x500ml  | 135.00                                  | 500ml  | 405.00           |
| 13                         | Chlorine water #                                                                                                                                                                                         | 3 x500ml  | 135.00                                  | 500ml  | 405.00           |
| *14                        | Calcium Hydroxide                                                                                                                                                                                        | 1 x500gm  | 128.00                                  | 500gm  | 128.00           |
| *15                        | Aceto phenone                                                                                                                                                                                            | 1 x500ml  | 648.00                                  | 500ml  | 648.00           |
| *16                        | Liquid Bromine (capsule) Qualigens                                                                                                                                                                       | 1 x5x20m  | 1 1260.00                               | 5x20ml | 1260.00          |
| 1.17                       | Dimethyl glyoxime                                                                                                                                                                                        | 3 x100gm  | 323.00                                  | 100gm  | 969.00           |
| 1.18                       | 5 sulphosalicyclic acid (5-SSA)                                                                                                                                                                          | 1 x500gm  | 630.00                                  | 500gm  | 630.00           |
| *19                        | Sodium thiosulphate                                                                                                                                                                                      | 1 x500gm  | 130.00                                  | 500gm  | 130.00           |
|                            | Ethyl acetate                                                                                                                                                                                            | 1 x500ml  | 215.00                                  | 500ml  | 215.00           |
|                            | Nitrobenzene (2)                                                                                                                                                                                         | 1 x500ml  | 305.00                                  | 500mi  | 305.00           |
|                            | Benzamide (E)                                                                                                                                                                                            | 1 x500gm  | 704.00                                  | 500gm  | 704.00           |
|                            | Cinnamic acid                                                                                                                                                                                            | 3 x100gm  |                                         |        | 894.00           |
|                            | Sodium Bicarbonate                                                                                                                                                                                       | 1 x500gm  |                                         | -      | 108.00           |
|                            |                                                                                                                                                                                                          | 2 x500gm  |                                         | -      | 460.00           |
| CARDING DISCONS            | odium nitrite                                                                                                                                                                                            | 2 2000911 | 230.00                                  | Sough  | 400.00           |
| ce on the da               | certify that my / our registration certificate under the Maharashtra Value Added Tax Act, 2002 is in<br>te on which the sale of the goods specified in this Tax invoice is made by me / us and that the  |           | Contd 1                                 |        | 44004.00         |
| assertion of si            | sie covered by this tax invoice has been effected by me i us and it shall be accounted for in the swhile filling of return and the due tax, if any, payable on the sale has been paid or shall be paid." |           | Contd1                                  |        | 11961.00         |
|                            | Jacour Jurisdiction only                                                                                                                                                                                 | 0.        |                                         |        |                  |

E. & O.E.

For Modern Scientific Co.

Subject to Nagpur Jurisdiction only.
 Nor responsible for breakage & Shortage or loss in transit.
 Payment of Bill should be made within one month if consignment sent direct no credit otherwise interest @18% per annum will be charged.
 Chemical sold as per this invoice are not for medical use.