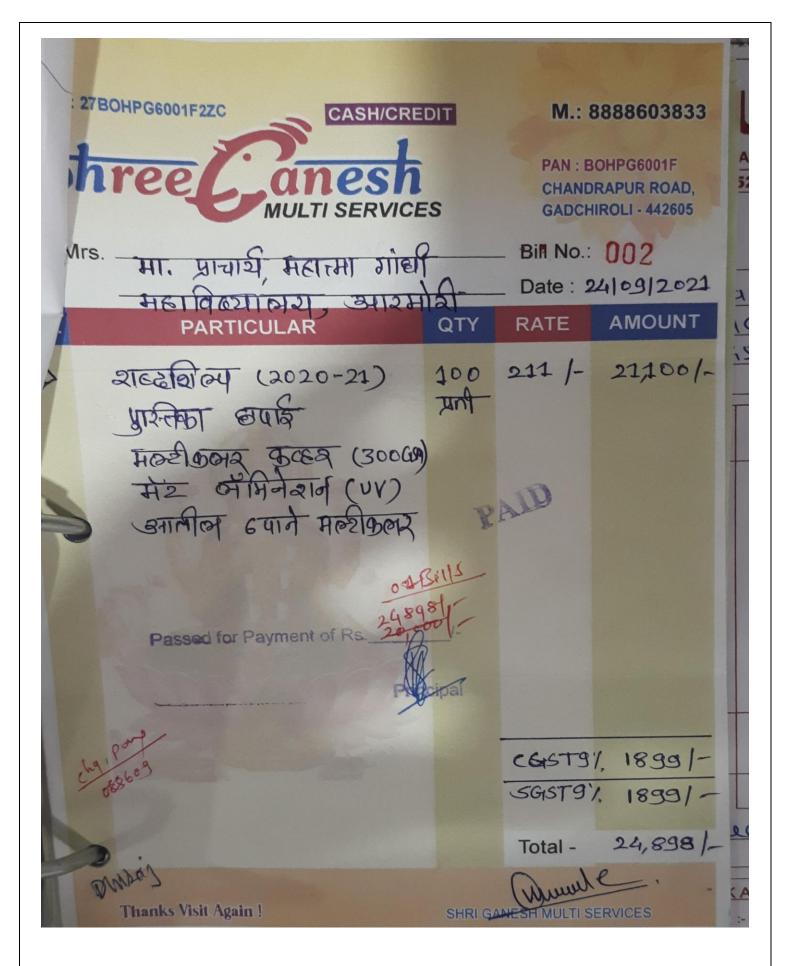

# Expenditure Sample Bills on Academic and Physical Facilities in the year 2016-17

AKASH FURNITECH PVT. LTD. E.mail - akash@akashfurniture.com

RECEIPT

M-37, Near Candico Factory, Hingna, MIDC, Nagpur 440 016. Tel.: 9823105640

Received with thanks from Machaelmee Gardhi Callege.

Armori

the sum of Rupees Fifty Six thousand Four hereofind winety Eighty

Vide cash / cheque no. \_\_\_\_\_ Cheq No- "003253"

\_ Dated: Bill No .: -

Rs. 36498/

| PRERNA OFFSE  Main Road, DESAIGANJ-WADSA Dist                                        |                                                         |
|--------------------------------------------------------------------------------------|---------------------------------------------------------|
| S.No. 296 Received with thanks from M/s. McG. Call                                   | Date: 23/8/2016<br>1002, AVMON                          |
| the sum of Rupees Fifty Nine (no                                                     | usand My                                                |
| Rs. 590001 Subject to Desalganj Jurisdiction Syment by Cheque Subject to Realisation | For, PRERNA OFFSET PRINTS  Penolo- Authorised Signature |

#### AKASH FURNITECH PVT. LTD.

M-37, Near Candico Factory, Hingna, MIDC, Nagpur 440 016. Tel.: 9823105640

E.mail - skash@skashfurniture.com

| VA | $\Gamma$ ! | VO | 27 | 756 | 102 | 20. | 20 1 | V=1 | 21. | 5-1 | 2-20 | 11. |
|----|------------|----|----|-----|-----|-----|------|-----|-----|-----|------|-----|
|    |            |    |    |     |     |     |      |     |     |     |      |     |

CST NO.: 27561022020 C-Dt.5-12-2013

| M/s.  | प्राचार्य. | महाला | गांची क्लेफ. |        |  |
|-------|------------|-------|--------------|--------|--|
| Addre |            |       | आरमेरी       |        |  |
| P.O.0 | order No   |       |              | Date : |  |

Customer Vat/Tin No.: \_\_\_\_\_ Tel.: \_\_\_\_

| , |               |                                         |          |           |            |
|---|---------------|-----------------------------------------|----------|-----------|------------|
|   | SR. NO.       | DESCRIPTION                             | QTY.     | RATE      | AMOUNT RS. |
|   | *             | Office Almiraha.<br>Size JSX33X18 plain | SNO      | 6210/     | -31050/-   |
|   | <del>20</del> | Oblice Table 21/2 ×41/2 Steel Table     | 320      | 6390      | 19170/-    |
|   |               |                                         |          |           |            |
|   |               |                                         |          |           |            |
|   |               |                                         |          | Sub Total | 50220/-    |
|   |               |                                         |          | Transport | _          |
| 1 |               |                                         |          | Vat 12.5% | 6278/-     |
| R | , El          | by Sx thousand four hundred in Right On | unity by | Total     | 36,498/-   |

All Dealings are subject to Nagpur Jurisdiction

I/We hereby certify that my/our registration certificate under the Maharashtra Value Added Tax Act, 2002 is in force on the date on which the sale of the goods specified in this tax invoice is made by me/us & that the transaction of sales covered by this tax invoice has been effected by me/us and it shall be accounted for in the transaction of the sales while filling of return and the due tax "any, payable on the sale has been paid or shall be paid".

For Akash Furniyech Pvs. Ltd.

Exe. Chairs, Modular, Furniture, Office Furniture, Computer Furniture, Steel Furniture, School & Collage Furniture 356, Great Nag Road, Nagpur - 9 M.: 9730005672, 9890174040, 9860467424 DELIVERY CHALLAN / ESTIMATE Date:-\_\_\_ No. 048 M./S. HEICHI Representative Name Shilpa Mada Address \_\_\_\_\_ Website Phone No. 9890174040 Email Birthday Anniversary Mobile 7798303264 Total Rate Qty. **Particulars** No. \* Office Almircha

Sye 75 x 32 x 18

Plant

Table 21/2 x 41/2 steel 3 No 6290/- 19170/-PRINCIPAL M. G. Arts, Science & Late N. P. Commerce College 502201 ARM TRI, Distt. Gadchiroli Sub Total Extu Transportation Exh-6278 Vat 12.5% \*Good Once Sold will not be taken back.
\*Transportation Will be entirely on customer risk & will be extra charged. Total Delivery Date Time -Balance Bal **Customer Signature** 