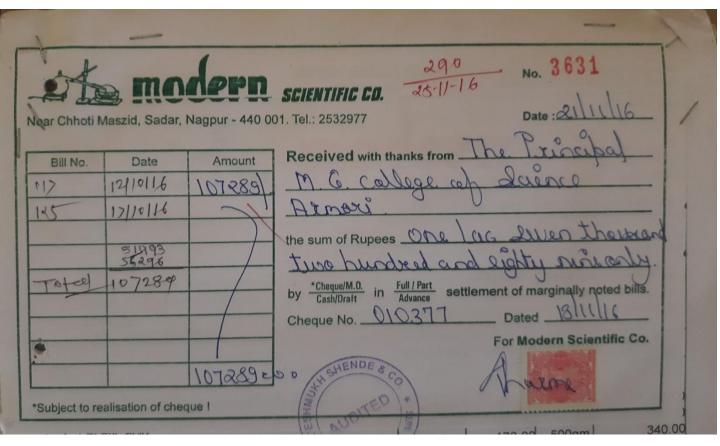

dehiroli (M.S.)

| ĭ | 0.                       |               |      |          |
|---|--------------------------|---------------|------|----------|
|   | INVOICE<br>(CREDIT BILL) | No. 125/16.17 | DATE | 17.10.16 |
|   | ORDER                    | No.           | DATE |          |
|   | CARRIAGE                 |               |      |          |

|                            | Distt. : Gadchiroli (M.S.)                                                                                                                                                                               |           |                                         |        |                  |
|----------------------------|----------------------------------------------------------------------------------------------------------------------------------------------------------------------------------------------------------|-----------|-----------------------------------------|--------|------------------|
| S.<br>No.                  | PARTICULARS                                                                                                                                                                                              | QUANTITY  | RATE                                    | PER    | AMOUNT<br>RS. P. |
|                            | CHEMISTRY                                                                                                                                                                                                | 10/3/3/3  |                                         |        |                  |
|                            | Supplied Under D.M. No.10660 dt. 22.09.16                                                                                                                                                                |           |                                         |        | 440.00           |
| *4                         | Acetone                                                                                                                                                                                                  | 2 x500ml  | 205.00                                  | 500ml  | 410.00<br>320.00 |
| *2                         | Acetic acid                                                                                                                                                                                              | 2 x500ml  | 160.00                                  | 500ml  |                  |
| *2 *3 * *5 *6 *7 *8 *8 *10 | Ammonium chloride                                                                                                                                                                                        | 2 x500gm  | 100000000000000000000000000000000000000 | 500gm  | 340.00           |
| A                          | Ammonium Sulphate #                                                                                                                                                                                      | 2 x500gm  |                                         | 500gm  | 270.00           |
| *5                         | Ammonium Carbonate                                                                                                                                                                                       | 2 x500gm  | The second second                       | 500gm  | 380.00           |
| *6                         | Ammonium phosphate Dibasic                                                                                                                                                                               | 1 x500gm  | The second second                       | 500gm  | 320.00           |
| *7                         | Barium Chloride                                                                                                                                                                                          | 1 x500gm  |                                         | 500gm  | 195.00           |
| *8                         | Benzene                                                                                                                                                                                                  | 2 x500ml  | 221.00                                  | 500ml  | 442.00           |
| *9                         | Benzamide                                                                                                                                                                                                | 1 x500gm  |                                         | 500gm  | 704.00           |
| *10                        | Benzoic acid                                                                                                                                                                                             | 1 x500gm  | 300.00                                  | 500gm  | 300.00           |
| *11                        | Benzoyl chloride Qualigens                                                                                                                                                                               | 1 x500ml  | 1019.00                                 | 500ml  | 1019.00          |
| 5.12                       | Chloroform                                                                                                                                                                                               | 3 x500ml  | 135.00                                  | 500ml  | 405.00           |
| 13                         | Chlorine water #                                                                                                                                                                                         | 3 x500ml  | 135.00                                  | 500ml  | 405.00           |
| *14                        | Calcium Hydroxide                                                                                                                                                                                        | 1 x500gm  | 128.00                                  | 500gm  | 128.00           |
| *15                        | Aceto phenone                                                                                                                                                                                            | 1 x500ml  | 648.00                                  | 500ml  | 648.00           |
| *16                        | Liquid Bromine (capsule) Qualigens                                                                                                                                                                       | 1 x5x20m  | 1 1260.00                               | 5x20ml | 1260.00          |
| 1.17                       | Dimethyl glyoxime                                                                                                                                                                                        | 3 x100gm  | 323.00                                  | 100gm  | 969.00           |
| 1.18                       | 5 sulphosalicyclic acid (5-SSA)                                                                                                                                                                          | 1 x500gm  | 630.00                                  | 500gm  | 630.00           |
| *19                        | Sodium thiosulphate                                                                                                                                                                                      | 1 x500gm  | 130.00                                  | 500gm  | 130.00           |
|                            | Ethyl acetate                                                                                                                                                                                            | 1 x500ml  | 215.00                                  | 500ml  | 215.00           |
|                            | Nitrobenzene (2)                                                                                                                                                                                         | 1 x500ml  | 305.00                                  | 500mi  | 305.00           |
|                            | Benzamide (E)                                                                                                                                                                                            | 1 x500gm  | 704.00                                  | 500gm  | 704.00           |
|                            | Cinnamic acid                                                                                                                                                                                            | 3 x100gm  |                                         |        | 894.00           |
|                            | Sodium Bicarbonate                                                                                                                                                                                       | 1 x500gm  |                                         | -      | 108.00           |
|                            |                                                                                                                                                                                                          | 2 x500gm  |                                         | -      | 460.00           |
| CARDING DISCONS            | odium nitrite                                                                                                                                                                                            | 2 2000911 | 230.00                                  | Sough  | 400.00           |
| ce on the da               | certify that my / our registration certificate under the Maharashtra Value Added Tax Act, 2002 is in<br>te on which the sale of the goods specified in this Tax invoice is made by me / us and that the  |           | Contd 1                                 |        | 44004.00         |
| assertion of si            | sie covered by this tax invoice has been effected by me i us and it shall be accounted for in the swhile filling of return and the due tax, if any, payable on the sale has been paid or shall be paid." |           | Contd1                                  |        | 11961.00         |
|                            | Jacour Jurisdiction only                                                                                                                                                                                 | 0.        |                                         |        |                  |