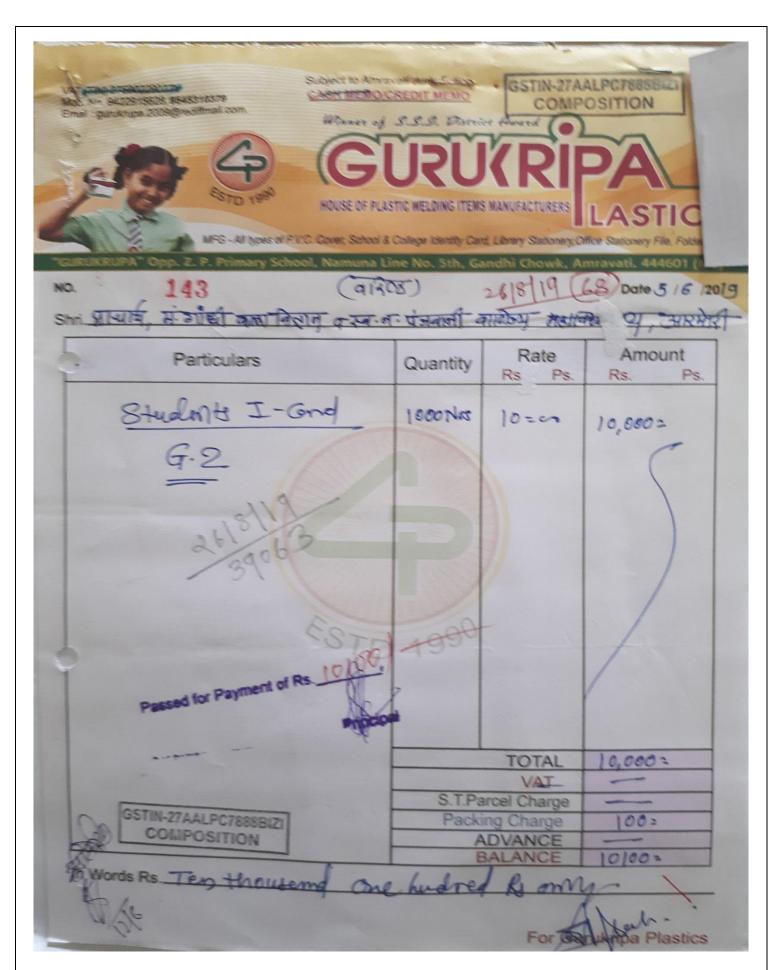

RI ARMORI ty E-Mail ID Party E-Mail ID Lity AadhaarNo: GSTIN / UIN GSTIN / UIN S.N. Description of Goods HSN/SAC Qty. Unit Price CGST CGST SGST SGST Code Rate Rate 1. WHEEL CHAIR 4.00 Pcs. 2,161.02 9.00 % 9.00 % 777.97 2. STEEL ALMIRAH OFFICE TYPE 777.97 10,200.00 9403 2.00 Pcs. 3,855.93 9.00 % 694.07 9.00 % 694.07 9,100.00 **Grand Total** 6.00 Pcs. 19,300.00 bes Nineteen Thousand Three Hundred Only STATE BANK OF INDIA A/C.NO.33014734443 IFSC CODE: SBIN0016185 BANK OF INDIA A/C.NO.960130100001035 IFSC CODE: BKID0009601 Terms & Conditions E.& O.E Receiver's Signature : 1. Goods once sold will not be taken back 2. Interest @ 18% p.a. will be charged if the payment is not made with in the stipulated time. 3. Subject to 'ARMORI' Jurisdiction only. for Panjwani Enterprises Authorised Signator





## MasterSoft

ERP Solutions Pvt.Ltd.

Accelerating education

1456-A, New Nandanvan, Nagpur-440029 MS India Phone-0712-2710900, 2710909 Fax: 0712-2713710 Email:sales@iitms.co.in Web Site:www.iitms.co.in

Receipt No.: MS19/R/10761

Received with thanks from THE PRINCIPAL,
MAHATMA GANDHI ARTS, SCIENCE &
LATE NASARUDDINBHAI PANJWANI COMMERCE
COLLEGE, ARMORI, DIST - GADCHIROLI

in Cash/D.D/Cheque No. NEFT

drawn on SBI C/A A/C-34979484917

dated: 2019-10-24

against Invoice No.

For MasterSoft ERP Solutions vt.Ltd

Date :24 Oct 2019

Rs.

83,246.00

Authorised Signature.

This is a computer generated receipt. No need for any signature.

the sum of Rs. Rupees Eighty-Three Thousand Two Hundred Forty-Six Only





Invoice

| MASTERSOFT ERP SOLUTIONS PVT LTD 2018 - 2020,<br>1456- A NEW NANDAN